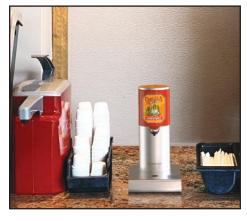

## Space efficient footprint fits easily into existing condiment stations

Uses Cholula Original ½ Gallon Jug SKU # WX3805 4/Case

**CHOLULA** 

## THE PERFECT CONDIMENT STATION AND SELF SERVICE SOLUTION

- Quick Service and Fast Casual: to-go and dine-in
- Full Service Restaurants

  Easy for waitstaff to fulfill customer requests
- College and University Foodservice