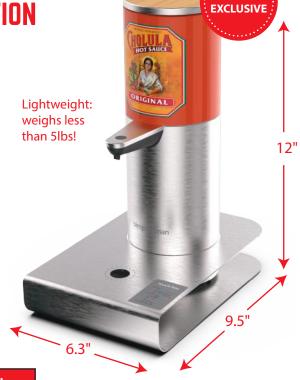

## THE ULTIMATE SAFE AND SANITARY SOLUTION FOR ALL YOUR SELF SERVICE NEEDS

- Touch-Free technology safely dispenses Cholula Hot Sauce into portable to-go cups
- Premium, clean design with Cholula branding makes a powerful quality statement
- Airtight reservoir holds 32 oz. and refills in seconds from the Cholula resealable Half Gallon Jug
- Battery operated gives you wireless versatility to place it where it's needed (9-month battery life)
- LED Light with low battery indicator
- Washable and water-resistant
- **FREE** with Cholula Purchase Agreement Contact your Cholula Sales Representative for more information

## Space efficient footprint fits easily into existing condiment stations

Uses Cholula Original ½ Gallon Jug SKU # WX3805 4/Case

**CHOLULA** 